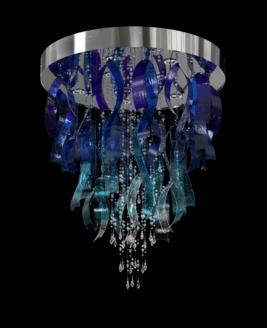

### INTRODUCING

#### **ICEFALL**

Icefall is a picture of winter, cold, which creates a unique and transient icy beauty. The design is reminiscent of the struggle of ice and water, the moment when the glacier reluctantly succumbs to the ocean. The lighting fixture itself consists of coloured glass elements featuring sharp lines that change in the centre in a flood of shining trimmings. Just like glaciers that, on the brink of their strength, melt and disappear in the ocean.

ICEFALL 04 – CH | Ø 800 x H 1100 | 10 x GD.

ICEFALL 01 – WL | W 200 x D 150 x H 400 | 3 x G9