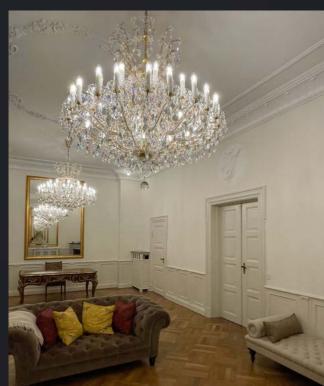

# PRIVATE RESIDENCE PROJECT

**DENMARK** 

We are bringing you photos from our latest project in Denmark. We equipped the private residence with two of ours Marie Therese chandeliers  $37 (1200 \times 1200 \text{ mm})$ .

The unique design of Marie Therese chandeliers has made them a stand-alone category in the world of luxury lighting. Marie Therese lighting fixtures are guaranteed to impress guests in your sitting room, just as in luxury palaces, residences and villas. Just one Marie Therese lamp is enough to provide that special touch to make any interior distinctive, serving as a beautiful decoration by day, and a scintillating crystal-trimmed lighting fixture by night.