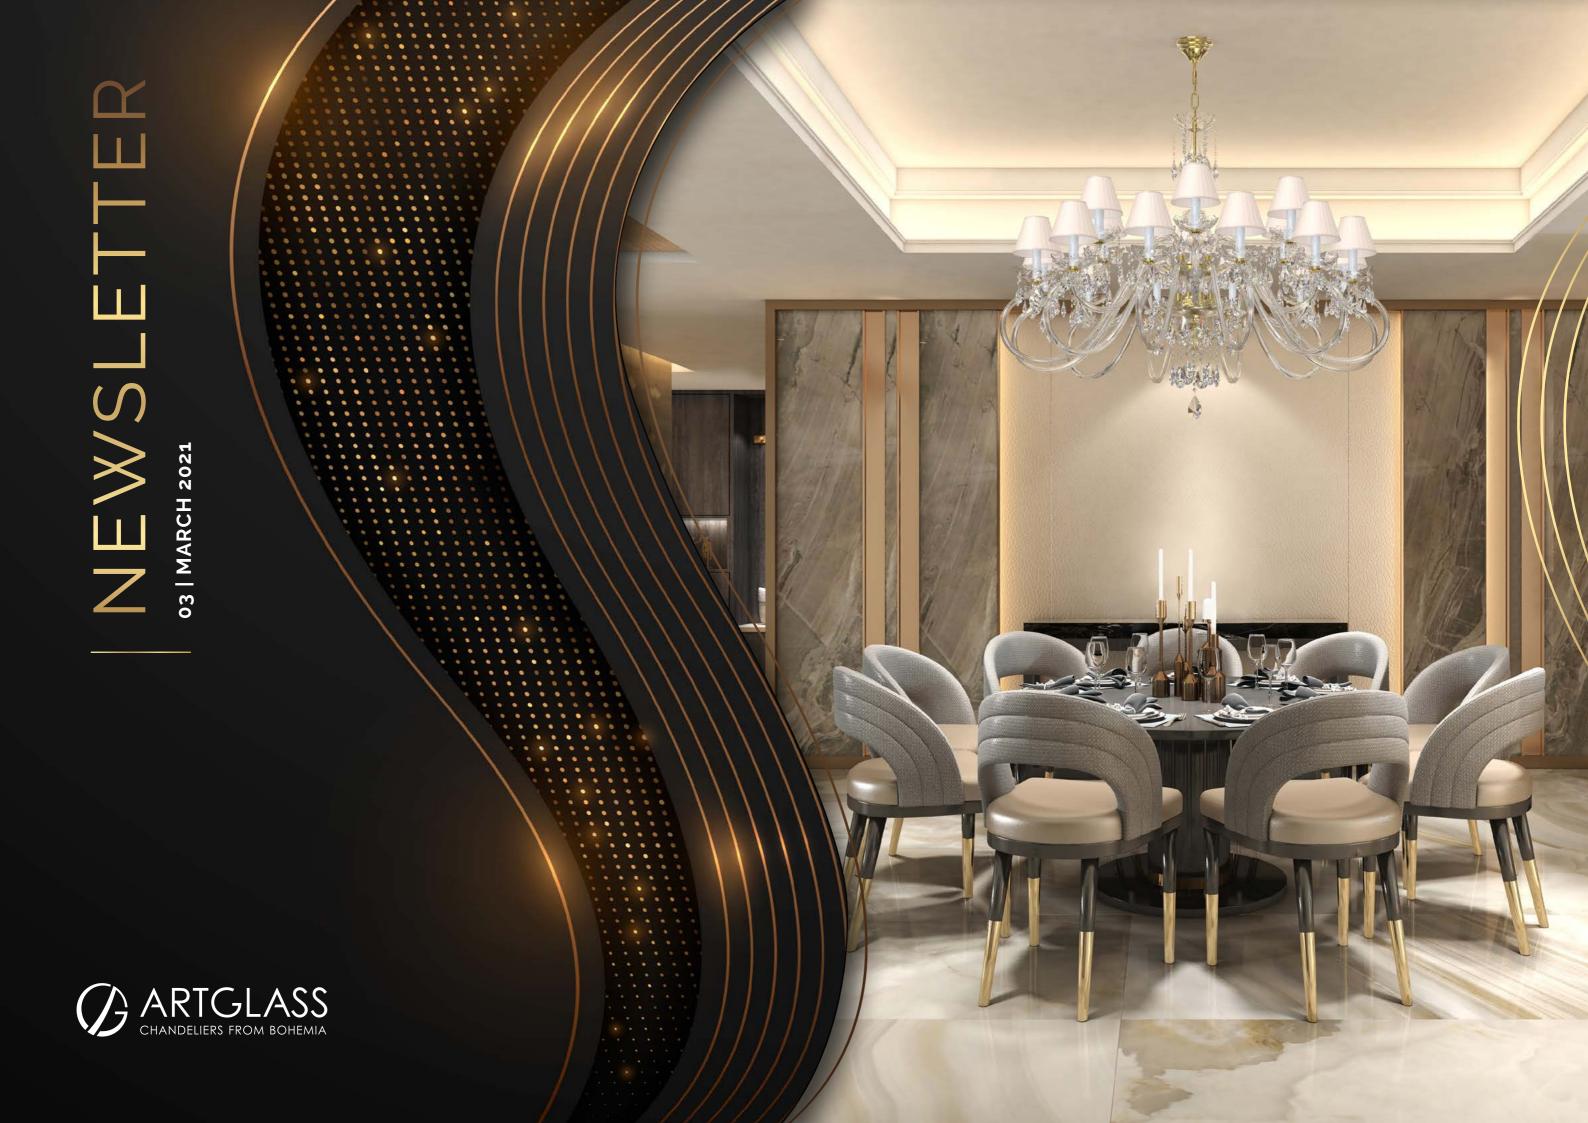

### INTRODUCING

#### **ICEFALL**

Icefall is a picture of winter, cold, which creates a unique and transient icy beauty. The design is reminiscent of the struggle of ice and water, the moment when the glacier reluctantly succumbs to the ocean. The lighting fixture itself consists of coloured glass elements featuring sharp lines that change in the centre in a flood of shining trimmings. Just like glaciers that, on the brink of their strength, melt and disappear in the ocean.

ICEFALL 04 – CH | Ø 800 x H 1100 | 10 x GD.

ICEFALL 01 – WL | W 200 x D 150 x H 400 | 3 x G9