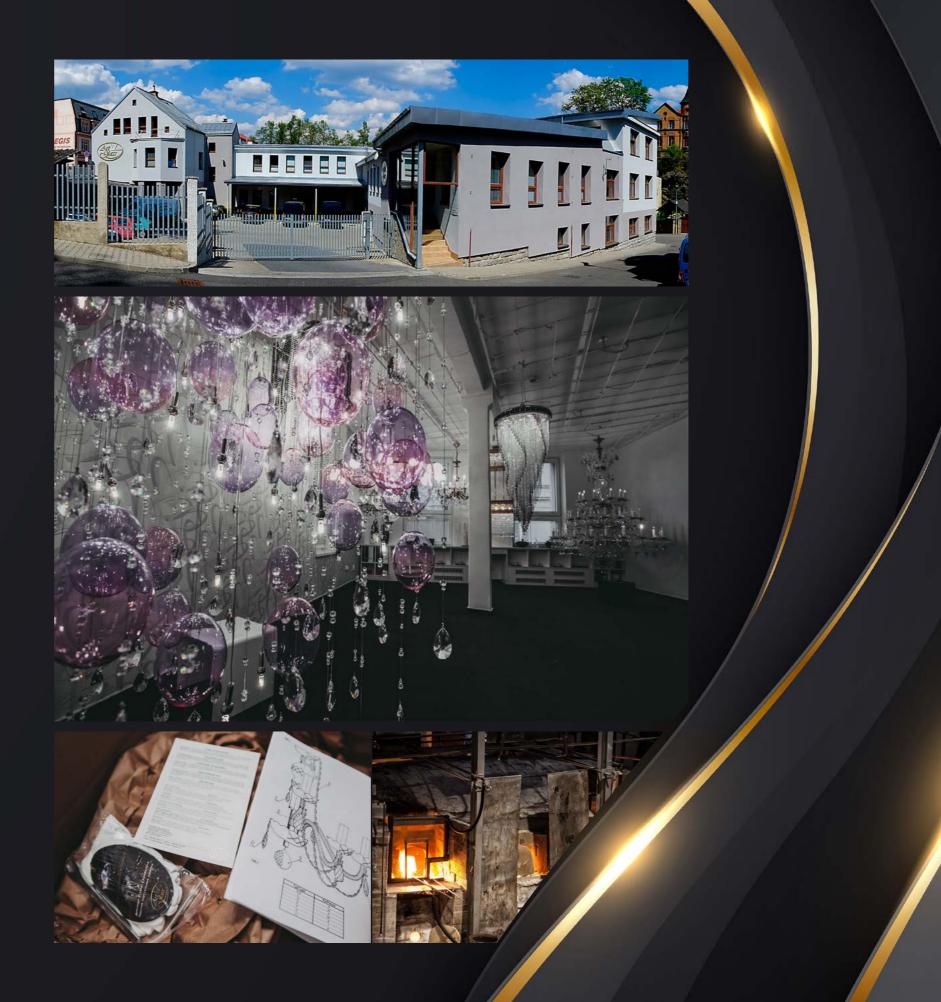

#### **PRODUCTION**

ARTGLASS is constantly investing in its development, new technologies and the skills of its employees.

Lighting designs and models are created in our own design studio, which is equipped with state of the art technology.

Using 3D software we are able to visualise the entire installation in its interior. We then elaborate on this proposal down to the last detail, including the preparation of technical documentation for production itself.

The company has a modern metal workshop where our specialists are able to construct even the most demanding metal structures for our installations.

All of our products meet the required standards and regulations and are certified by renowned global testing laboratories.