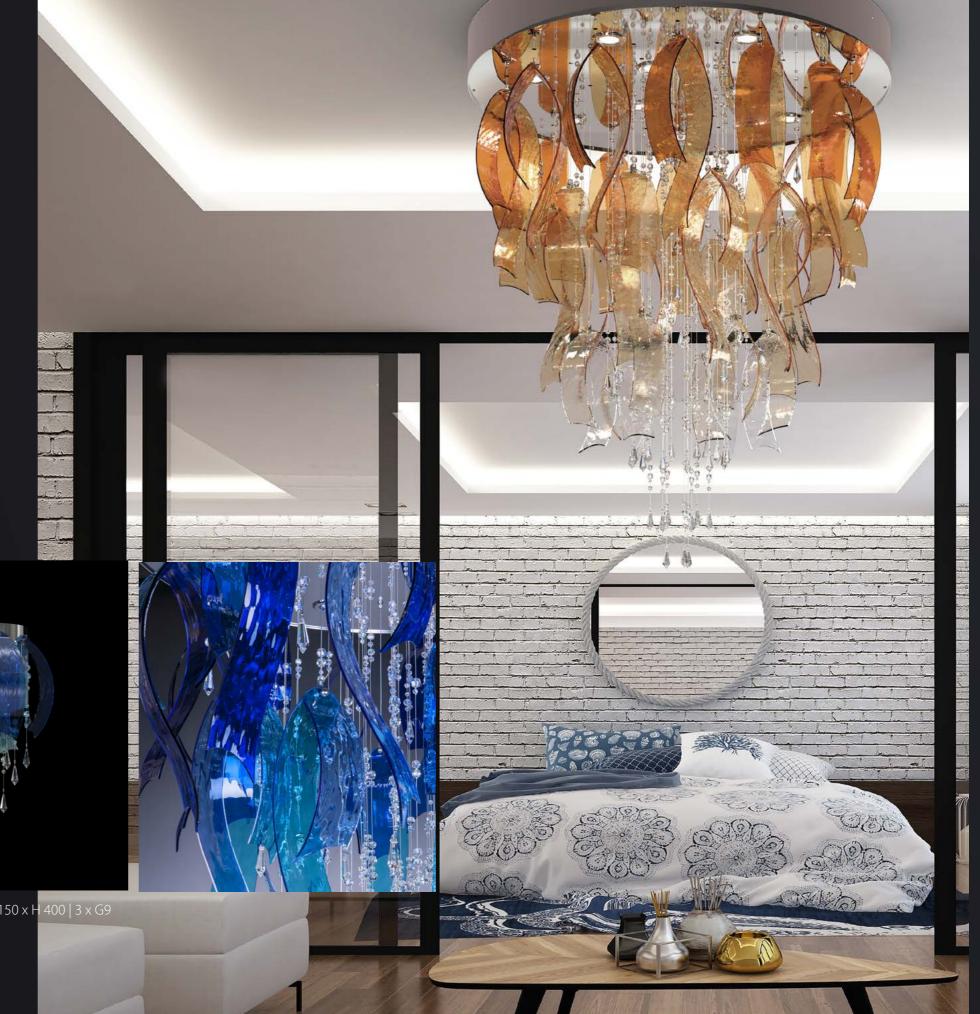

### INTRODUCING

#### **ICEFALL**

Icefall is a picture of winter, cold, which creates a unique and transient icy beauty. The design is reminiscent of the struggle of ice and water, the moment when the glacier reluctantly succumbs to the ocean. The lighting fixture itself consists of coloured glass elements featuring sharp lines that change in the centre in a flood of shining trimmings. Just like glaciers that, on the brink of their strength, melt and disappear in the ocean.

ICEFALL 04 – CH | Ø 800 x H 1100 | 10 x GD.

ICEFALL 01 – WL | W 200 x D 150 x H 400 | 3 x G9