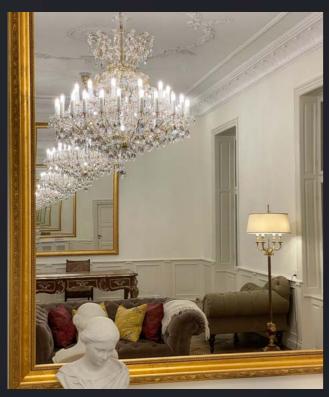

# PRIVATE RESIDENCE PROJECT

**DENMARK** 

We are bringing you photos from our latest project in Denmark. We equipped the private residence with two of ours Marie Therese chandeliers  $37 (1200 \times 1200 \text{ mm})$ .

The unique design of Marie Therese chandeliers has made them a stand-alone category in the world of luxury lighting. Marie Therese lighting fixtures are guaranteed to impress guests in your sitting room, just as in luxury palaces, residences and villas. Just one Marie Therese lamp is enough to provide that special touch to make any interior distinctive, serving as a beautiful decoration by day, and a scintillating crystal-trimmed lighting fixture by night.